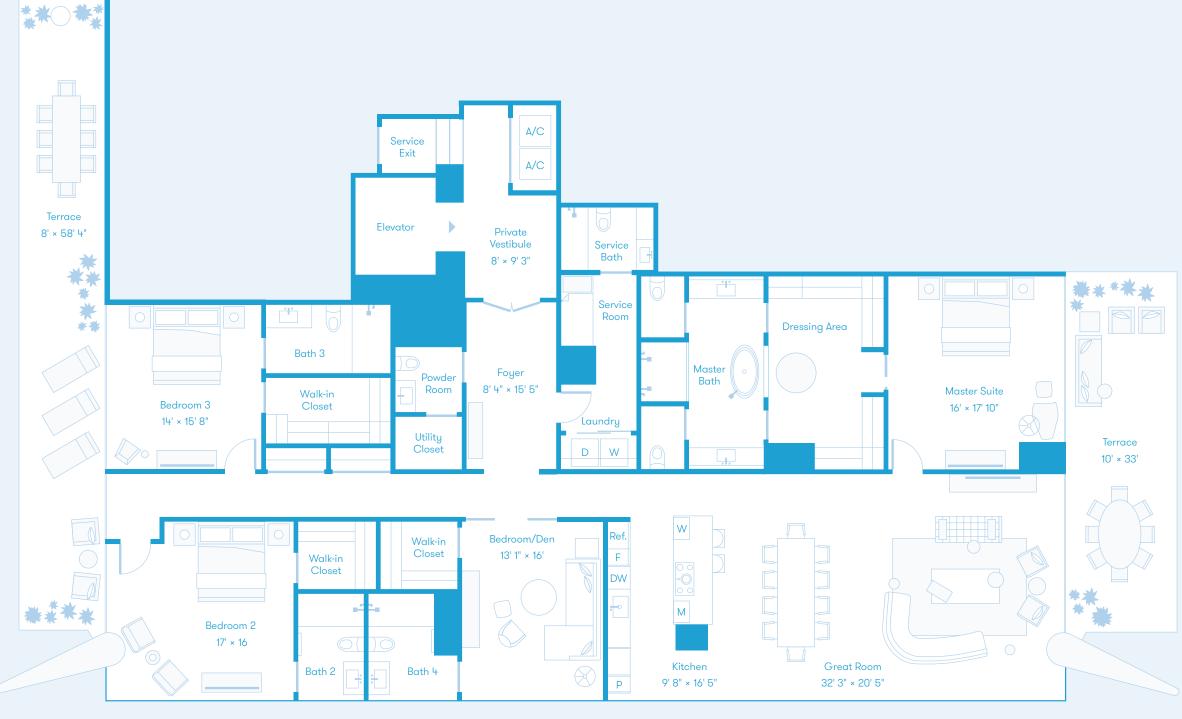

809 Sq Ft /

\*FOR FLOORS 10-28: BEDROOM 3 DIMENSIONS ARE 14"×15'2"

88' 10" / 27 M of Glassed South Bay Views

| 246 Sq M Exterior | North↑ ( |
|-------------------|----------|
|                   |          |
|                   |          |
|                   |          |
|                   |          |
|                   |          |